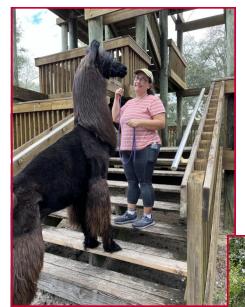

# FALA Members having fun . . . . in a Parade

### **Inverness Christmas Parade**